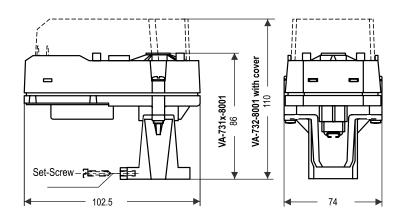

## Features

- 24 VAC supply voltage
- Floating and proportional control
- Manual override using a standard 5 mm allen key
- Configurable to Direct and Reverse action

Dimensions in mm

| Ordering Codes | Supply Voltage<br>(50Hz) | Control      | Force      | Stroke               | Full Stroke<br>Time | Protection<br>Class | Power<br>Consumption |
|----------------|--------------------------|--------------|------------|----------------------|---------------------|---------------------|----------------------|
| VA-7310-8001   | 24 VAC                   | Floating     | 150 N ±20% | 8 mm<br>(max. 10 mm) | 60 sec              | IP 40               | 2 VA                 |
| VA-7312-8001   |                          | Proportional |            |                      |                     |                     |                      |